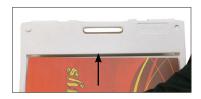

Step 3

Slide your graphic into the Top Graphic Slot (2). Slide the bottom end of your graphic into the Bottom Graphic Slot (3) until it rests on the ledge. Repeat to install a graphic on the other side.