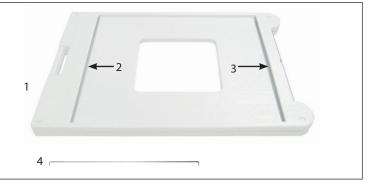

## **Product Parts**

- 1 Simpo Sign II
- 2 Top Graphic Slot
- 3 Bottom Graphic Slot
- 4 Support Rod

Step 3

Slide your graphic into the Top Graphic Slot (2). Slide the bottom end of your graphic into the Bottom Graphic Slot (3) until it rests on the ledge. Repeat to install a graphic on the other side.