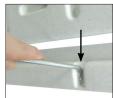

Step 3

Slide your graphic into the Top Graphic Slot (2). Slide the bottom end of your graphic into the Bottom Graphic Slot (3) until it rests on the ledge. Repeat to install a graphic on the other side.