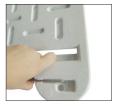

#### Step 1

Separate the front and back of the Simpo Sign II (1) to create an a-frame that can stand on its own.

Step 2

Locate Support Rod (4) behind the feet, pull to remove it. Place each hooked end of the Support Rod (4) into the holes in the bottom center side of the Simpo Sign II (1).