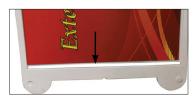

Step 3

Slide your graphic into the Top Graphic Slot (2). Slide the bottom end of your graphic into the Bottom Graphic Slot (3) until it rests on the ledge. Repeat to install a graphic on the other side.