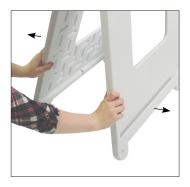

#### Step 1

Separate the front and back of the Simpo Sign II (1) to create an a-frame that can stand on its own.

Step 2

Locate Support Rod (4) behind the feet, pull to remove it. Place each hooked end of the Support Rod (4) into the holes in the bottom center side of the Simpo Sign II (1).