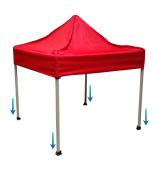

With the canopy securely in position, expand the frame until the corner latches lock into place.

Increase the height by extending the lower legs.

Pull each leg down until the latch locks into place.

Locate the spindle under the canopy, in the middle of the frame. Pull the lever out and rotate to extend the upper peak pole.