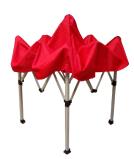

## **INSTRUCTIONS**

Take your frame and slightly expand it to expose the corner bars.

(2)

Take your canopy graphic and place it on top of the frame.

Adhere each corner of the canopy to each corner of the frame. Inside each corner of the canopy, there is a strip of Hook and Loop sewn to it.

With the canopy securely in position, expand the frame until the corner latches lock into place.

Increase the height by extending the lower legs.

Pull each leg down until the latch locks into place.

Locate the spindle under the canopy, in the middle of the frame. Pull the lever out and rotate to extend the upper peak pole.