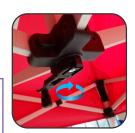

With the canopy securely in position, expand the frame until the corner latches lock into place.

Increase the height by extending the lower legs.

Pull each leg down until the latch locks into place.

Locate the spindle under the canopy, in the middle of the frame. Pull the lever out and rotate to extend the upper peak pole.

The dome cap will push out the canopy, creating tension to flush out any loose areas.

The install is complete.

Scan QR Code To View More Resources.