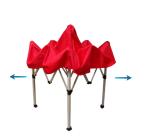

The dome cap will push out the canopy, creating tension to flush out any loose areas.

The install is complete.

Scan QR Code To View More Resources.