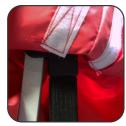

## **INSTRUCTIONS**

Take your frame and slightly expand it to expose the corner bars.

(2)

Take your canopy graphic and place it on top of the frame.

Adhere each corner of the canopy to each corner of the frame. Inside each corner of the canopy, there is a strip of Hook and Loop sewn to it.