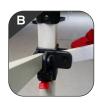

With the canopy securely in position, expand the frame until the corner latches lock into place.

Increase the height by extending the lower legs.

Pull each leg down until the latch locks into place.

Locate the spindle under the canopy, in the middle of the frame. Pull the lever out and rotate to extend the upper peak pole.