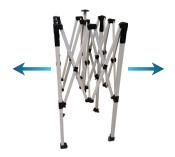

## **INSTRUCTIONS**

Take your frame and slightly expand it to expose the corner bars.

(2)

Take your canopy graphic and place it on top of the frame.

Adhere each corner of the canopy to each corner of the frame. Inside each corner of the canopy, there is a strip of Hook and Loop sewn to it.

With the canopy securely in position, expand the frame until the corner latches lock into place.

Increase the height by extending the lower legs.

Pull each leg down until the latch locks into place.

Locate the spindle under the canopy, in the middle of the frame. Pull the lever out and rotate to extend the upper peak pole.