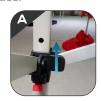

With the canopy securely in position, expand the frame until the corner latches lock into place.

Increase the height by extending the lower legs.

Pull each leg down until the latch locks into place.

Locate the spindle under the canopy, in the middle of the frame. Pull the lever out and rotate to extend the upper peak pole.