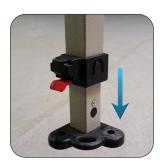

With the canopy securely in position, expand the frame until the corner latches lock into place.

Increase the height by extending the lower legs.

Pull each leg down until the latch locks into place.

Locate the spindle under the canopy, in the middle of the frame. Pull the lever out and rotate to extend the upper peak pole.