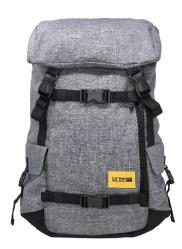

## PENRYN

The Penryn will tote all your gear whether you're hitting the trails, commuting to work, or heading to the airport for your next trip. With a dedicated laptop and tablet sleeve, secret stash pouches, RFID-lined pocket, and constructed from durable, waterrepellent snow fabric, this pack has got you covered in any situation! Bring along your jacket, blanket, yoga mat or even skateboard with the front strap buckles. Don't need the extra storage? Tuck the strap buckles into their hidden stow-away slots. A luggage pass-through handle, ergonomic back panel with memory foam, adjustable padded shoulder straps and sternum strap makes carrying this bag a walk in the park!

## DETAILS

- Padded sleeve fits most 15" laptops with side zip quick-access feature
- Top closure reinforced with buckles and drawstring pull for extra security
- RFID-lined security pocket
- Luggage pass through with two zippered stash pockets
- Ergonomic back panel with memory foam
- Designated tablet sleeve
- Hidden internal pockets with tech
  ports
- Adjustable padded shoulder straps
  with sternum strap
- Front adjustable straps to carry additional items with stow-away slots
- Made from durable, water-repellent 600d snow fabric