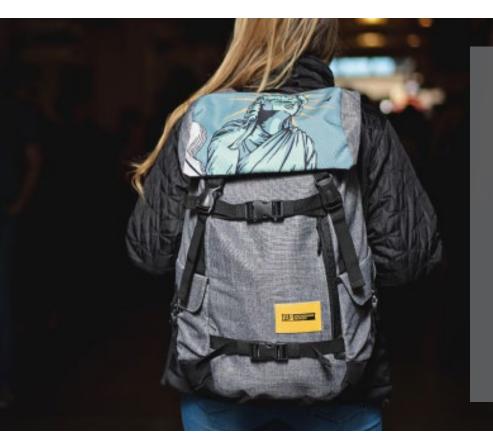

## PENRYN

The Penryn will tote all your gear whether you're hitting the trails, commuting to work, or heading to the airport for your next trip. With a dedicated laptop and tablet sleeve, secret stash pouches, RFID-lined pocket, and constructed from durable, waterrepellent snow fabric, this pack has got you covered in any situation! Bring along your jacket, blanket, yoga mat or even skateboard with the front strap buckles. Don't need the extra storage? Tuck the strap buckles into their hidden stow-away slots. A luggage pass-through handle, ergonomic back panel with memory foam, adjustable padded shoulder straps and sternum strap makes carrying this bag a walk in the park!

## DETAILS

- Padded sleeve fits most 15" laptops with side zip quick-access feature
- Top closure reinforced with buckles and drawstring pull for extra security
- RFID-lined security pocket
- Luggage pass through with two zippered stash pockets
- Ergonomic back panel with memory foam
- Designated tablet sleeve
- Hidden internal pockets with tech
  ports
- Adjustable padded shoulder straps
  with sternum strap
- Front adjustable straps to carry additional items with stow-away slots
- Made from durable, water-repellent 600d snow fabric