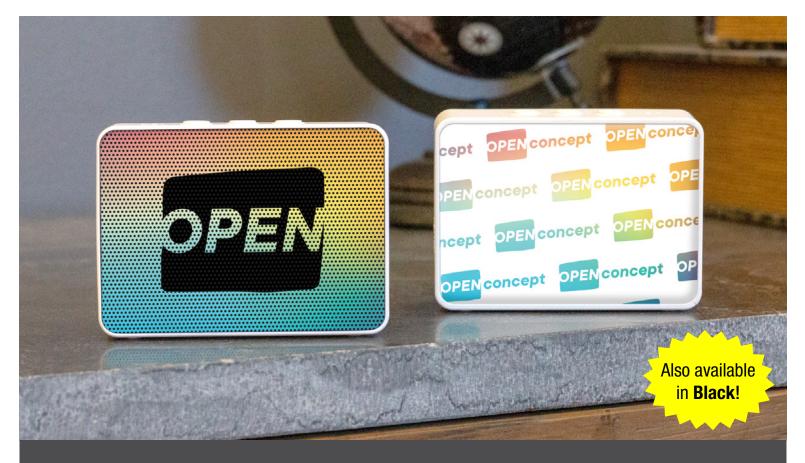

## **BOXANNE**<sup>™</sup>

With incredible sound thanks to its builtin subwoofer, the pocket-sized Boxanne carries an enormous punch. Use the included looping strap to attach the Boxanne to any bike, backpack, or bag and play the soundtrack to your next adventure. Dual-sided, full-color printing gives any brand double the exposure while its built-in microphone makes sure your calls are just a button away.

\*Available in White and Black