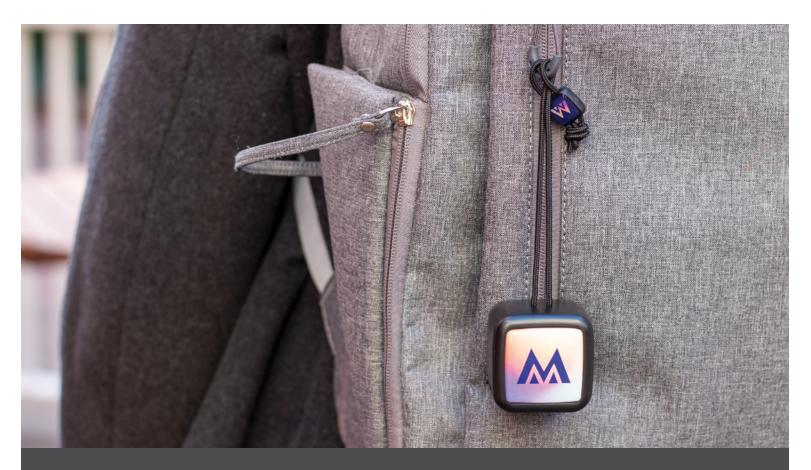

## WIRELESS SPEAKER

Looking for a way to take your tunes on the go? The Chyrp is a portable, lightweight wireless speaker equipped with a carry strap for your backpack or bike. With two full color imprint areas, the Chyrp takes your branding to the next level!

#### DETAILS

- Wireless playback with a range of 33 ft (10 m)
- Built-in 7" carry strap
- Up to 5 hours of audio playtime
- 2W output
- Includes charging & auxiliary cord