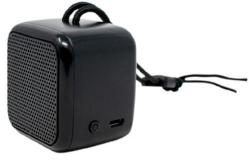

## WIRELESS SPEAKER

Looking for a way to take your tunes on the go? The Chyrp is a portable, lightweight wireless speaker equipped with a carry strap for your backpack or bike. With two full color imprint areas, the Chyrp takes your branding to the next level!

#### DETAILS

- Wireless playback with a range of 33 ft (10 m)
- Built-in 7" carry strap
- Up to 5 hours of audio playtime
- 2W output
- Includes charging & auxiliary cord

### SPECS

Imprint Method: Full digital color on epoxy domes (2) Imprint Area: 0.58" x 0.58" (small dome) 1.5" x 1.46" (large

dome)

Product Size:

1.81" x 1.88" x 1.63"