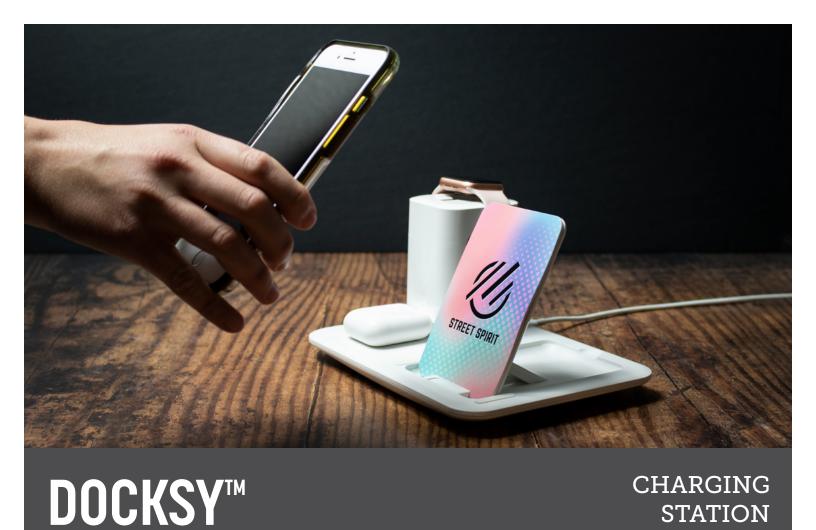

Ideal for a nightstand or countertop, the Docksy allows you to recharge each of your smart devices at once! Stash your own charging cords in the organization tower to charge your smart watch and earbuds while your phone wirelessly charges on the imprinted stand.

## **DETAILS**

- Charges wireless charging-compatible smartphones
- Includes multifunctional cable management system
- Designated spots for smart watch and earbuds to charge via charging cord (not included)

## **SPECS**

Imprint Method: Full digital color on ABS plastic

**STATION** 

Imprint Area: 4.7" x 3.1"

**Product Size:** 8" x 6 x 4.3"