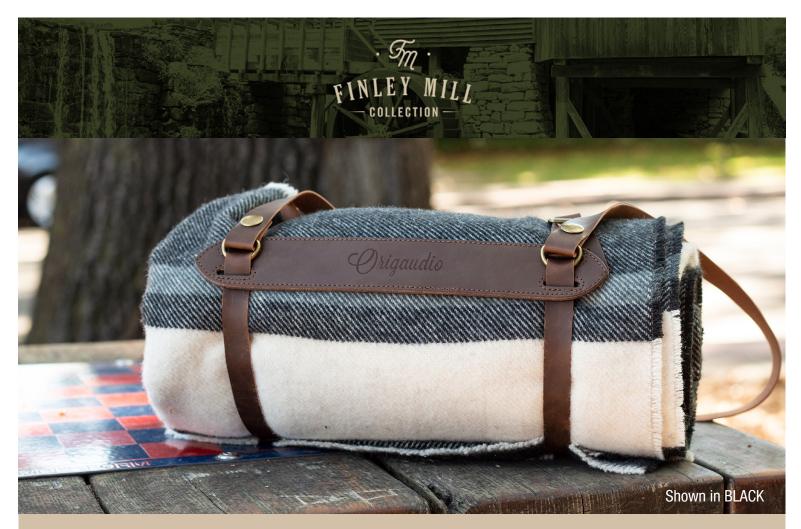

## **ELLISTON BLANKET™**

BLANKET + CARRY STRAP GIFT SET

Bundle up in the Elliston Blanket! Made from a 50/50 wool & acrylic blend, the Elliston will keep you warm all winter long. It's also easily portable thanks to included genuine leather blanket holder. With an extra long carry strap and large imprint area, the leather

blanket holder makes for a unique and classic gift.

## **DETAILS**

- Blanket made from 50% wool/50% acrylic
- Carry strap made from leather & vegan leather
- Large laser etch imprint area
- Extra long carry strap
- Blanket available in Green or Black

## **SPECS**

Imprint Method:
Laser etch on leather
Imprint Area:
7" x 1.25"
Product Size:
52" x 66" (blanket

## **PRODUCTION TIME**

unrolled)

as low as 5 Business Days