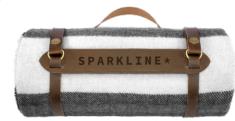

## **ELLISTON BLANKET™**

BLANKET + CARRY STRAP GIFT SET

Bundle up in the Elliston Blanket! Made from a 50/50 wool & acrylic blend, the Elliston will keep you warm all winter long. It's also easily portable thanks to included genuine leather blanket holder. With an extra long carry strap and large imprint area, the leather

blanket holder makes for a unique and classic gift.

## **DETAILS**

- Blanket made from 50% wool/50% acrylic
- Carry strap made from leather & vegan leather
- Large laser etch imprint area
- Extra long carry strap
- Blanket available in Green or Black