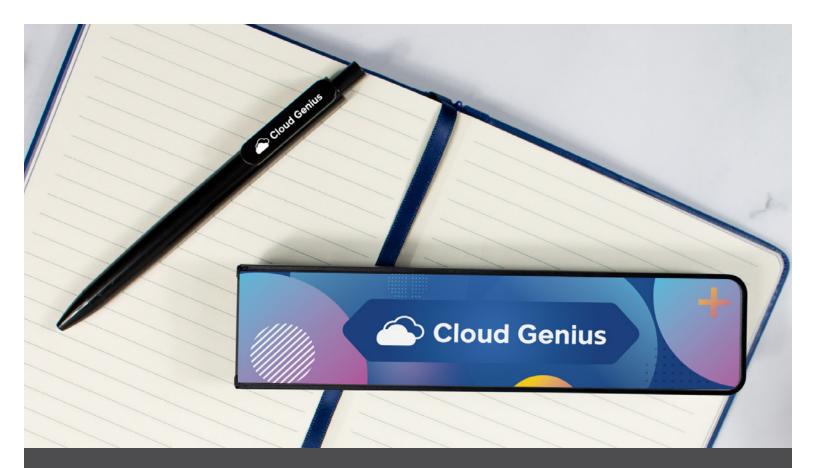

## TABELLONE

CUSTOM PEN & PEN BOX

Your full color imprint makes a big impression on this gift-able pen. Lid, interior, and pen all come with your custom imprint, leaving you with so many colorful options to choose from!

## DETAILS

- Plastic black-ink ballpoint pen available in Black or White
- Slide closure plastic box keeps pen secure
- Comes with up to 4
  different imprint location
  options

## **SPECS**

Imprint Method: Full color digital on ABS plastic

Imprint Area: *Pen:* 4.85" x 0.38" *Pen Clip:* 1.5" x 0.25" *Box Lid:* 7.5" x 1.95" *Box Tray:* 7.39" x 1.8"

Product Size: 8" x 6" x 4.3"