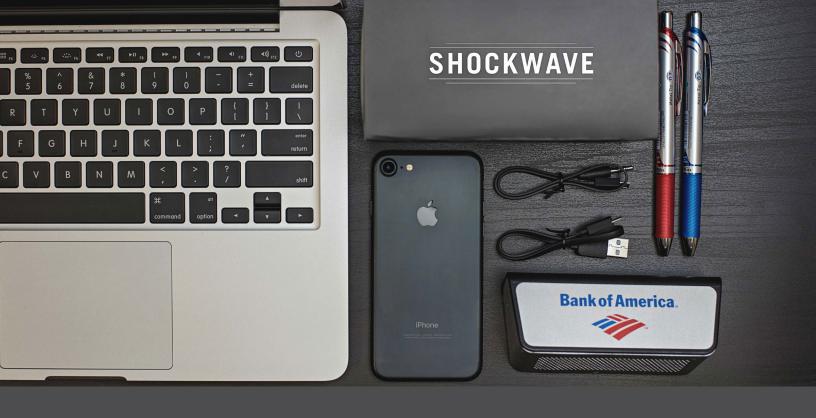

## SHOCKWAVE \ WIRELESS SPEAKER \

Double the feel-good vibes with the two-inone Shockwave. A wireless portable speaker and external battery packed into an integrated sleek design. The 3 Watt speaker gives you the sound pumping beats to shock your senses while providing a 5200mAh charger to bring your battery-drained devices back to life. You know what this means, don't you? We can keep the party going. ALL. NIGHT. LONG.

## **DETAILS**

- Wireless playback
- 33 Ft. Range
- Up to 60 Hrs of Audio Playtime
- 5200mAh
- Includes Charging & **Auxiliary Cord**
- Custom Packaging Available at 250 units (overseas)