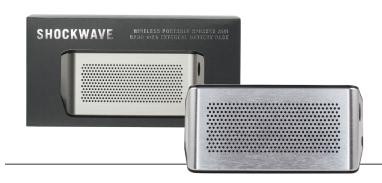

## SHOCKWAVE \ WIRELESS SPEAKER \

Double the feel-good vibes with the two-inone Shockwave. A wireless portable speaker and external battery packed into an integrated sleek design. The 3 Watt speaker gives you the sound pumping beats to shock your senses while providing a 5200mAh charger to bring your battery-drained devices back to life. You know what this means, don't you? We can keep the party going. ALL. NIGHT. LONG.

## **DETAILS**

- Wireless playback
- 33 Ft. Range
- Up to 60 Hrs of Audio Playtime
- 5200mAh
- Includes Charging & **Auxiliary Cord**
- Custom Packaging Available at 250 units (overseas)

## **IMPRINT SPECS**

Imprint Method: Full Digital on Metal Imprint Area: 4.26 x 1.51 in