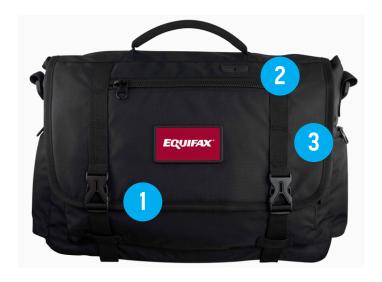

## **SOMA MESSENGER** / SMART BACKPACK FEATURES AND MORE /

- Front buckles reinforced with magnetic clasps for an extra layer of protection when bag is unbuckled
- 2. 1 Media/phone pockets with techport to charge devices on-the-go inside the felt-lined pocket
- 3. Made from durable 840d polyester
- 4. Dual exterior side zip water bottle/accessory pockets
- 5. Interior dual water bottle pockets and interior organizational pockets
- 6. Padded, adjustable quick-release slide & lock strap
- 7. TSA checkpoint-friendly sleeve fits most 15" laptops
- 8. RFID-lined pocket for securing credit card info
- 9. Luggage handle pass through back panel
- 10. RFID-lined pocket for securing credit card info