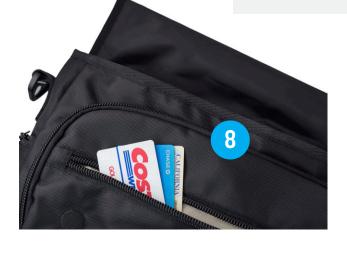

## **SOMA MESSENGER** / SMART BACKPACK FEATURES AND MORE /









- Front buckles reinforced with magnetic clasps for an extra layer of protection when bag is unbuckled
- 2. 1 Media/phone pockets with techport to charge devices on-the-go inside the felt-lined pocket
- 3. Made from durable 840d polyester
- 4. Dual exterior side zip water bottle/accessory pockets
- 5. Interior dual water bottle pockets and interior organizational pockets
- 6. Padded, adjustable quick-release slide & lock strap
- 7. TSA checkpoint-friendly sleeve fits most 15" laptops
- 8. RFID-lined pocket for securing credit card info
- 9. Luggage handle pass through back panel
- 10. RFID-lined pocket for securing credit card info