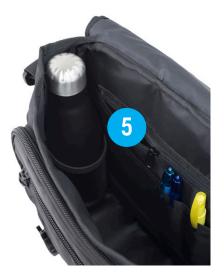

## **SOMA MESSENGER** / SMART BACKPACK FEATURES AND MORE /

- Front buckles reinforced with magnetic clasps for an extra layer of protection when bag is unbuckled
- 2. 1 Media/phone pockets with techport to charge devices on-the-go inside the felt-lined pocket
- 3. Made from durable 840d polyester
- 4. Dual exterior side zip water bottle/accessory pockets
- 5. Interior dual water bottle pockets and interior organizational pockets
- 6. Padded, adjustable quick-release slide & lock strap
- 7. TSA checkpoint-friendly sleeve fits most 15" laptops
- 8. RFID-lined pocket for securing credit card info
- 9. Luggage handle pass through back panel
- 10. RFID-lined pocket for securing credit card info