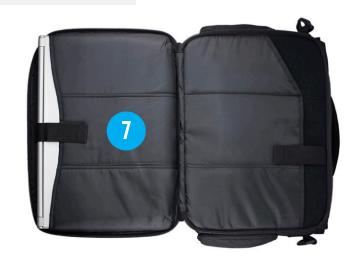

## **SOMA MESSENGER** / SMART BACKPACK FEATURES AND MORE /









- Front buckles reinforced with magnetic clasps for an extra layer of protection when bag is unbuckled
- 2. 1 Media/phone pockets with techport to charge devices on-the-go inside the felt-lined pocket
- 3. Made from durable 840d polyester
- 4. Dual exterior side zip water bottle/accessory pockets
- 5. Interior dual water bottle pockets and interior organizational pockets
- 6. Padded, adjustable quick-release slide & lock strap
- 7. TSA checkpoint-friendly sleeve fits most 15" laptops
- 8. RFID-lined pocket for securing credit card info
- 9. Luggage handle pass through back panel
- 10. RFID-lined pocket for securing credit card info