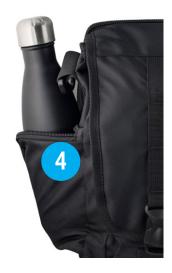

## **SOMA MESSENGER** / SMART BACKPACK FEATURES AND MORE /

- Front buckles reinforced with magnetic clasps for an extra layer of protection when bag is unbuckled
- 2. 1 Media/phone pockets with techport to charge devices on-the-go inside the felt-lined pocket
- 3. Made from durable 840d polyester
- 4. Dual exterior side zip water bottle/accessory pockets
- 5. Interior dual water bottle pockets and interior organizational pockets
- 6. Padded, adjustable quick-release slide & lock strap
- 7. TSA checkpoint-friendly sleeve fits most 15" laptops
- 8. RFID-lined pocket for securing credit card info
- 9. Luggage handle pass through back panel
- 10. RFID-lined pocket for securing credit card info