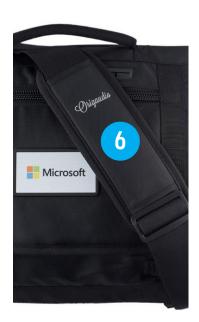

## **SOMA MESSENGER** / SMART BACKPACK FEATURES AND MORE /









- Front buckles reinforced with magnetic clasps for an extra layer of protection when bag is unbuckled
- 2. 1 Media/phone pockets with techport to charge devices on-the-go inside the felt-lined pocket
- 3. Made from durable 840d polyester
- 4. Dual exterior side zip water bottle/accessory pockets
- 5. Interior dual water bottle pockets and interior organizational pockets
- 6. Padded, adjustable quick-release slide & lock strap
- 7. TSA checkpoint-friendly sleeve fits most 15" laptops
- 8. RFID-lined pocket for securing credit card info
- 9. Luggage handle pass through back panel
- 10. RFID-lined pocket for securing credit card info