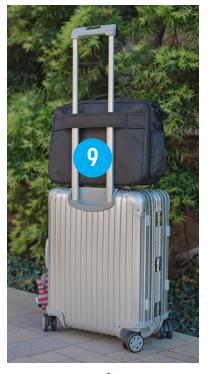

## **SOMA MESSENGER** / SMART BACKPACK FEATURES AND MORE /

- Front buckles reinforced with magnetic clasps for an extra layer of protection when bag is unbuckled
- 2. 1 Media/phone pockets with techport to charge devices on-the-go inside the felt-lined pocket
- 3. Made from durable 840d polyester
- 4. Dual exterior side zip water bottle/accessory pockets
- 5. Interior dual water bottle pockets and interior organizational pockets
- 6. Padded, adjustable quick-release slide & lock strap
- 7. TSA checkpoint-friendly sleeve fits most 15" laptops
- 8. RFID-lined pocket for securing credit card info
- 9. Luggage handle pass through back panel
- 10. RFID-lined pocket for securing credit card info